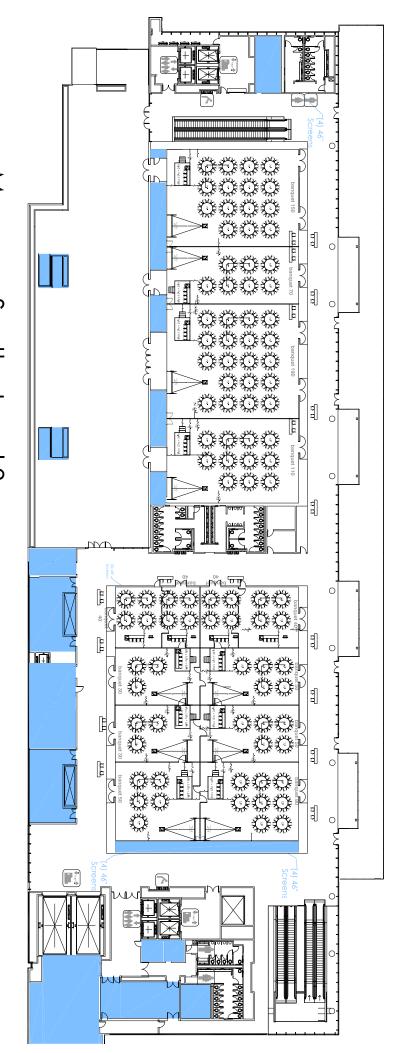

2,500 lbs. vertically downwards plus 1,500 lbs. horizontal in any direction.

Hang Point Locations & Ratings

South - Level Three Utilities

South - Level Three Keep Clear 

0
5
10
15m
100 SCUTIE
SCUT

South - Level Three Airwalls o 5 10 15m Moscone South - Level 3 10 20 30 40 50 Floor Load - 100 PSF