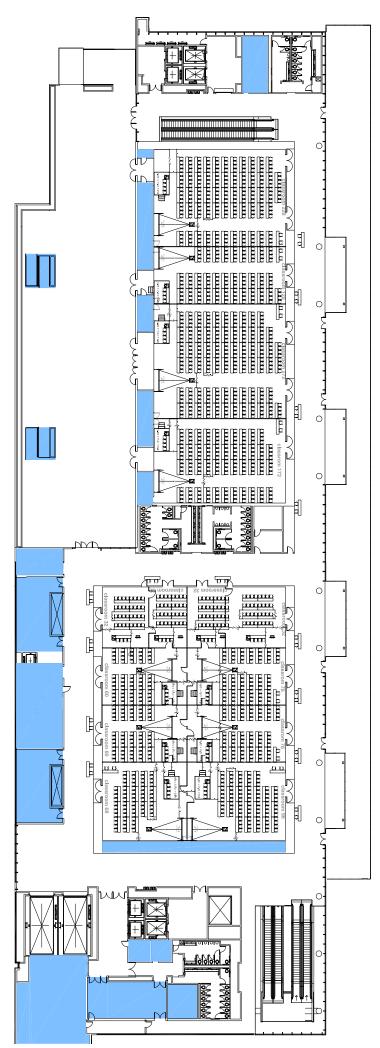

South - Level Three

0 5 10 1 scale 40 <sup>15m</sup> Moscone South - Level 3 Floor Load - 100 PSF theater

Classroom South - Level Three

scale 40 Floor Load - 100 PSF

classroom

0