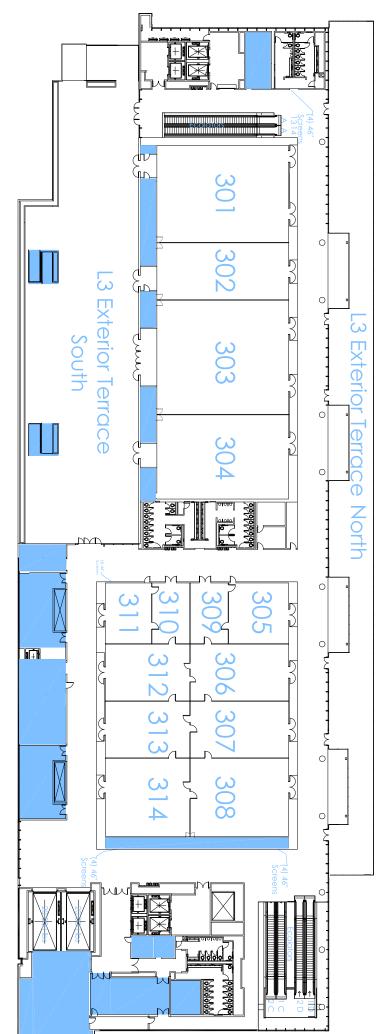

South - Level Three

South - Level Three

South Levels 3 Meeting Rooms:

Service 

Layer <u>r-L0</u> -Layer <u>r-L1</u>

∠ayer <u>r.Pt-At</u> Layer <u>Rig Points</u> must be turned on first for 4ayer <u>r-10</u> these 3 individual layers ayer <u>r-11</u> to function.

2,500 lbs. vertically downwards plus 1,500 lbs. horizontal in any direction.

Hang Point Locations & Ratings

South - Level Three Utilities

South - Level Three Keep Clear 

0
5
10
15m
100 SCUTIE
SCUT

South - Level Three Airwalls o 5 10 15m Moscone South - Level 3 10 20 30 40 50 Floor Load - 100 PSF

South - Level Three

0 5 10 1 scale 40 <sup>15m</sup> Moscone South - Level 3 Floor Load - 100 PSF theater

Classroom South - Level Three

scale 40 Floor Load - 100 PSF

classroom

0