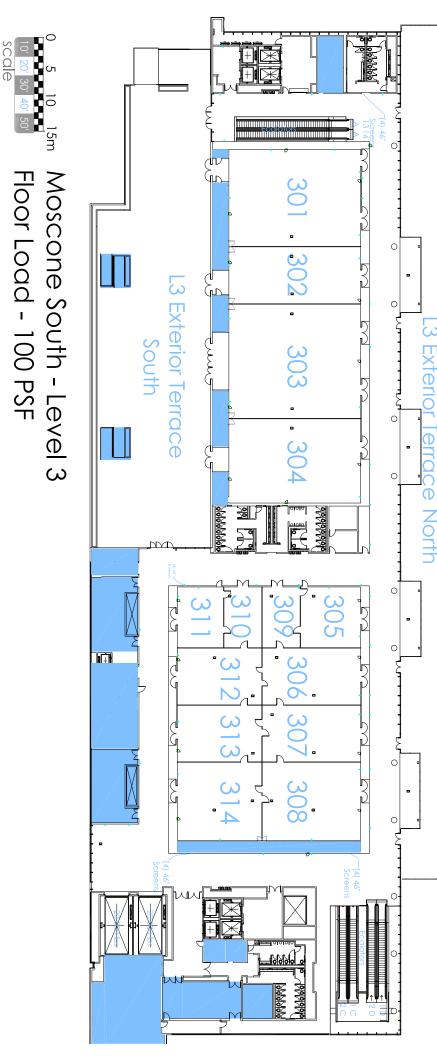

2,500 lbs. vertically downwards plus 1,500 lbs. horizontal in any direction.

Hang Point Locations & Ratings

South - Level Three Utilities

South - Level Three Keep Clear 

0
5
10
15m
100 SCUTIE
SCUT

South - Level Three Airwalls o 5 10 15m Moscone South - Level 3 10 20 30 40 50 Floor Load - 100 PSF

South - Level Three

0 5 10 1 scale 40 <sup>15m</sup> Moscone South - Level 3 Floor Load - 100 PSF theater

Classroom South - Level Three

scale 40 Floor Load - 100 PSF

classroom

0