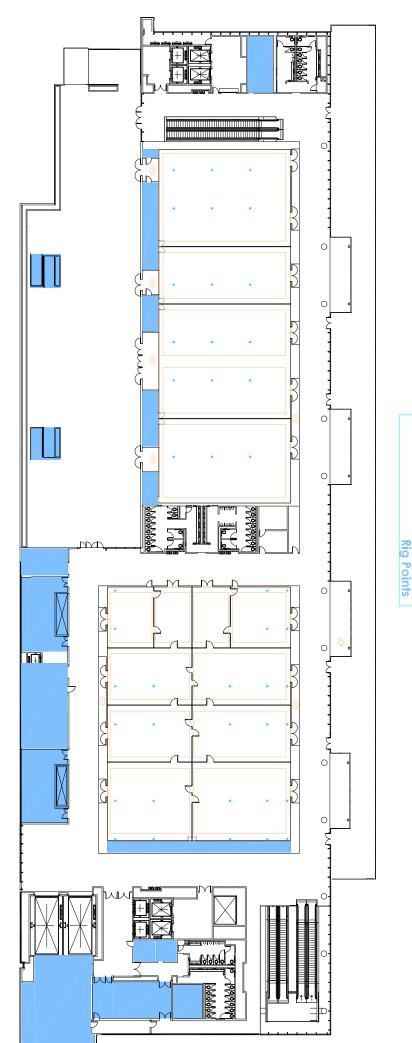

2,500 lbs. vertically downwards plus 1,500 lbs. horizontal in any direction.

Hang Point Locations & Ratings

South - Level Three Utilities

South - Level Three Keep Clear 

0
5
10
15m
100 SCUTIE
SCUT

South - Level Three Airwalls o 5 10 15m Moscone South - Level 3 10 20 30 40 50 Floor Load - 100 PSF