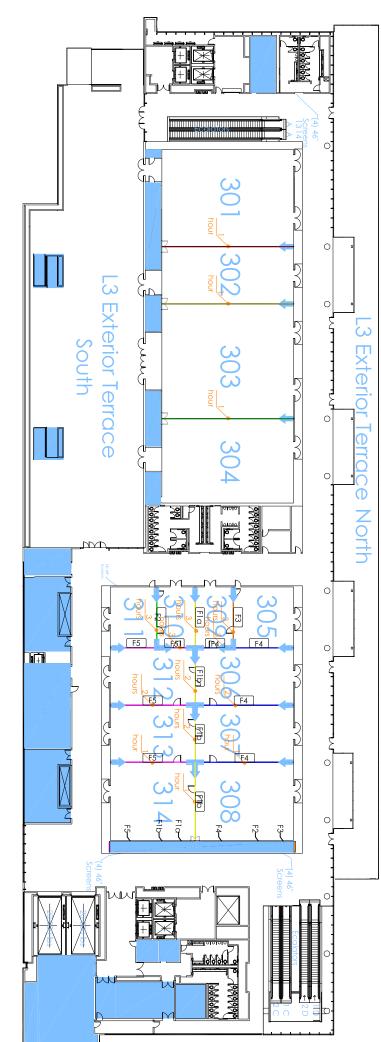

South - Level Three

South - Level Three

South Levels 3 Meeting Rooms:

Service 

Layer <u>r-L0</u> -Layer <u>r-L1</u>

∠ayer <u>r.Pt-At</u> Layer <u>Rig Points</u> must be turned on first for 4ayer <u>r-10</u> these 3 individual layers ayer <u>r-11</u> to function.