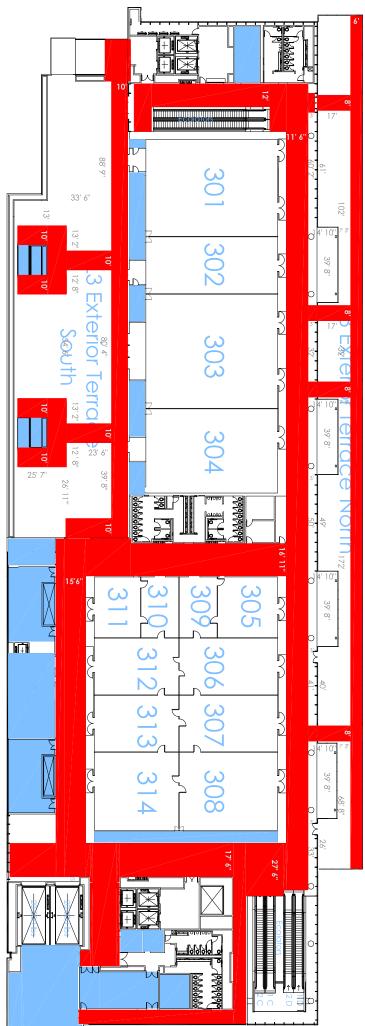

South - Level Three

South - Level Three

South Levels 3 Meeting Rooms:

Service 

Layer <u>r-L0</u> -Layer <u>r-L1</u>

∠ayer <u>r.Pt-At</u> Layer <u>Rig Points</u> must be turned on first for 4ayer <u>r-10</u> these 3 individual layers ayer <u>r-11</u> to function.

2,500 lbs. vertically downwards plus 1,500 lbs. horizontal in any direction.

Hang Point Locations & Ratings

South - Level Three Utilities

South - Level Three Keep Clear 

0
5
10
15m
100 SCUTIE
SCUT

South - Level Three Airwalls o 5 10 15m Moscone South - Level 3 10 20 30 40 50 Floor Load - 100 PSF

South - Level Three

0 5 10 1 scale 40 <sup>15m</sup> Moscone South - Level 3 Floor Load - 100 PSF theater

Classroom South - Level Three

scale 40 Floor Load - 100 PSF

classroom

0