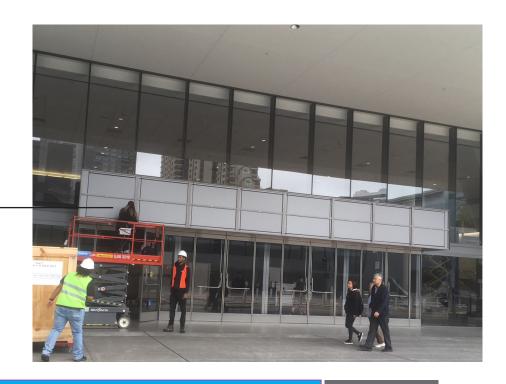

#### **MOSCONE MARQUEE GRAPHICS I** SOUTH THREE

\$1500

third marquee from East side (3rd Street) in front of rooms 101/102/103

# **MOSCONE SOUTH**

FINAL PRINT SIZE IS 488.25" X 54.6" FINAL SIZE WITH BLEED IS 490.25" X 56.6"

Client Services 949.419.5448 clientservices@supercolor.com | christian@supercolor.com