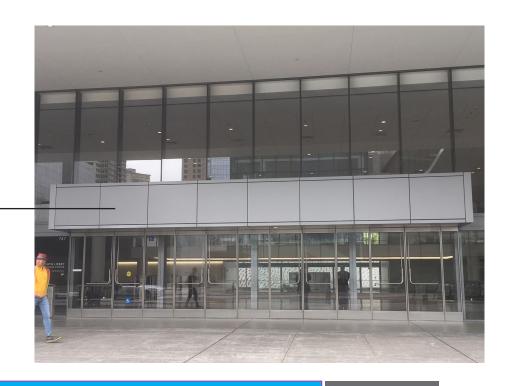

### **MOSCONE MARQUEE GRAPHICS I** SOUTH TWO

\$1500

Second marquee from East side (3rd Street) in front of main escalators

### **MOSCONE SOUTH**

FINAL PRINT SIZE IS 488.25" X 54.6"
FINAL SIZE WITH BLEED IS 490.25" X 56.6"

Client Services 949.419.5448 clientservices@supercolor.com | christian@supercolor.com