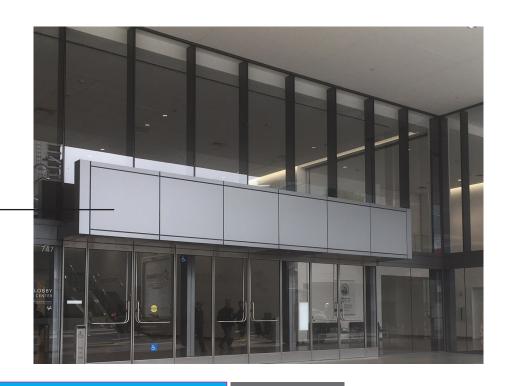

### **MOSCONE MARQUEE GRAPHICS I** SOUTH ONE

\$1500

First marquee from East side (3rd Street) in front of rooms 104/105

### **MOSCONE SOUTH**

FINAL PRINT SIZE IS 488.25" X 54.6"
FINAL SIZE WITH BLEED IS 490.25" X 56.6"

Client Services 949.419.5448 clientservices@supercolor.com | christian@supercolor.com