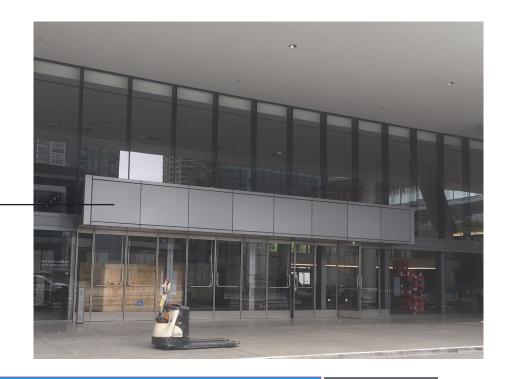

### **MOSCONE MARQUEE GRAPHICS I** SOUTH ONE

\$1500

First marquee from East side (3rd Street) in front of rooms 104/105

### **MOSCONE SOUTH**

FINAL PRINT SIZE IS 488.25" X 54.6"
FINAL SIZE WITH BLEED IS 490.25" X 56.6"

Client Services 949.419.5448 clientservices@supercolor.com | christian@supercolor.com