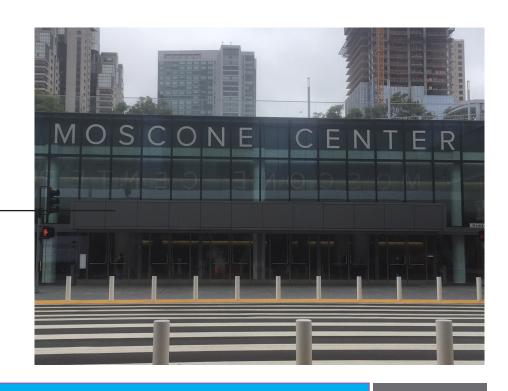

### **MOSCONE MARQUEE GRAPHICS I** NORTH

\$2300

# **MOSCONE NORTH**

FINAL PRINT SIZE IS 728.25" X 54.6"
FINAL SIZE WITH BLEED IS 730.25" X 56.6"

Client Services 949.419.5448 clientservices@supercolor.com | christian@supercolor.com