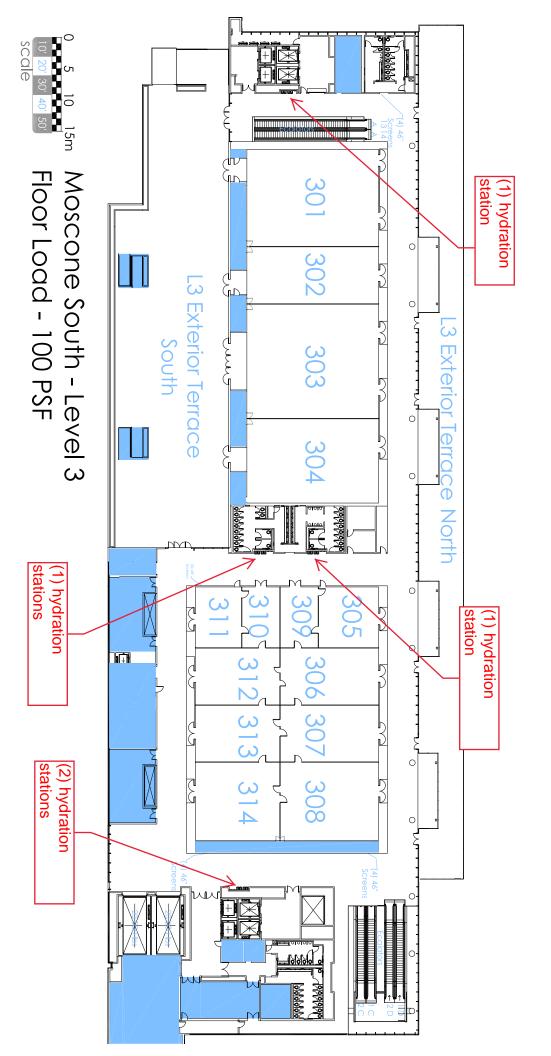

## **ELKAY EZ H20**

- (1) in South Lower Lobby near Room 2
- (3) in South Lower Lobby near restrooms by Room 5
  - (1) in South Upper Lobby by Room 101
  - (1) in South Upper Lobby by Room 105
- (1) on Upper Mezzanine by escalators on 4<sup>th</sup> Street side
- (2) on Upper Mezzanine overlooking South Upper Lobby on 3<sup>rd</sup> Street side
  - (1) on Esplanade by restrooms
- (2) on Level 2 by restrooms near Blue Dock Freight
  - (2) on Level 2 by Room 214
  - (2) on Level 2 by Room 212
  - (1) on Level 2 by First Aid Office
  - (1) on Level 3 by Room 301
  - (1) on Level 3 by Room 309
  - (1) on Level 3 by Room 310
  - (2) on Level 3 near restrooms by Room 308