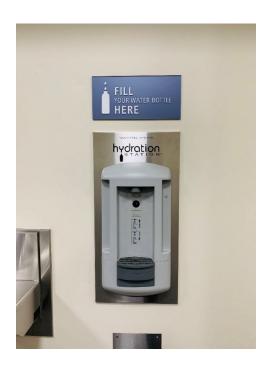

## **HYDRATION STATION (No brand)**

- (1) in North Lower Lobby by restrooms on Hall F side
- (1) in North Lower Lobby by restrooms across from Room 20

Total: 2 hydration stations (no brand)