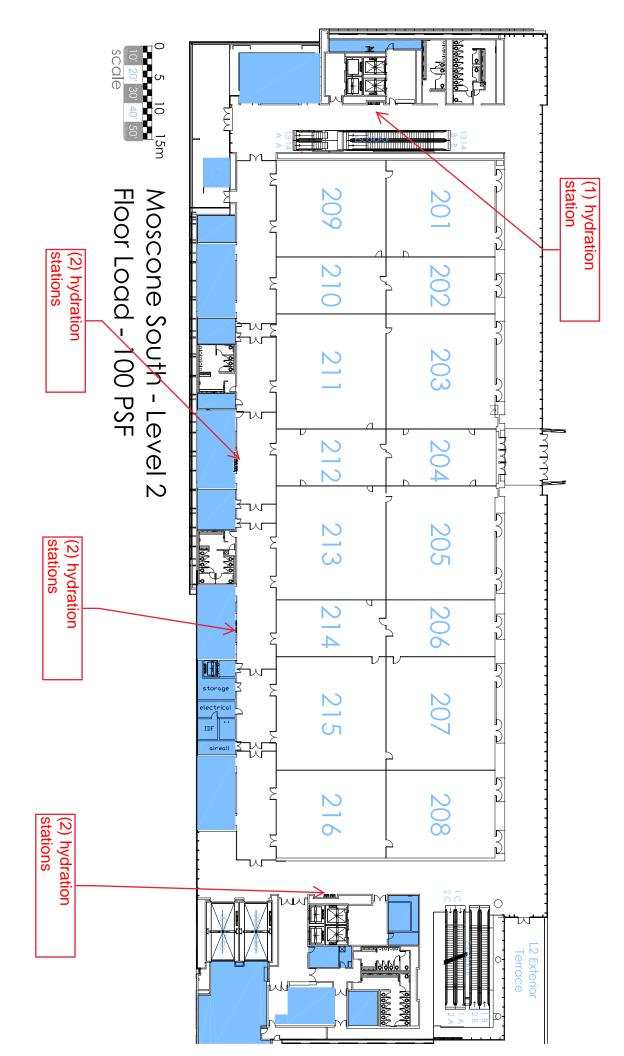

## **ELKAY EZ H20**

- (1) in South Lower Lobby near Room 2
- (3) in South Lower Lobby near restrooms by Room 5
  - (1) in South Upper Lobby by Room 101
  - (1) in South Upper Lobby by Room 105
- (1) on Upper Mezzanine by escalators on 4<sup>th</sup> Street side
- (2) on Upper Mezzanine overlooking South Upper Lobby on 3<sup>rd</sup> Street side
  - (1) on Esplanade by restrooms
- (2) on Level 2 by restrooms near Blue Dock Freight
  - (2) on Level 2 by Room 214
  - (2) on Level 2 by Room 212
  - (1) on Level 2 by First Aid Office
  - (1) on Level 3 by Room 301
  - (1) on Level 3 by Room 309
  - (1) on Level 3 by Room 310
  - (2) on Level 3 near restrooms by Room 308