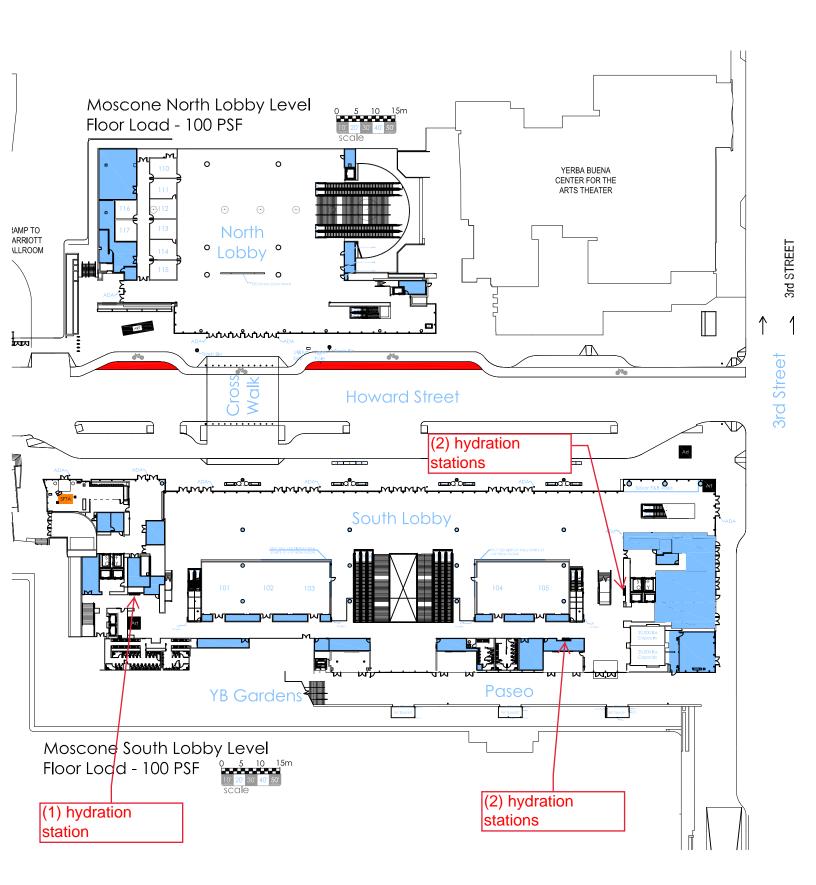

## Hydration Stations in North and South

## **HYDRATION STATION (No brand)**

- (1) in North Lower Lobby by restrooms on Hall F side
- (1) in North Lower Lobby by restrooms across from Room 20

Total: 2 hydration stations (no brand)

## **ELKAY EZ H20**

- (1) in South Lower Lobby near Room 2
- (3) in South Lower Lobby near restrooms by Room 5
  - (1) in South Upper Lobby by Room 101
  - (1) in South Upper Lobby by Room 105
- (1) on Upper Mezzanine by escalators on 4<sup>th</sup> Street side
- (2) on Upper Mezzanine overlooking South Upper Lobby on 3<sup>rd</sup> Street side
  - (1) on Esplanade by restrooms
- (2) on Level 2 by restrooms near Blue Dock Freight
  - (2) on Level 2 by Room 214
  - (2) on Level 2 by Room 212
  - (1) on Level 2 by First Aid Office
  - (1) on Level 3 by Room 301
  - (1) on Level 3 by Room 309
  - (1) on Level 3 by Room 310
  - (2) on Level 3 near restrooms by Room 308