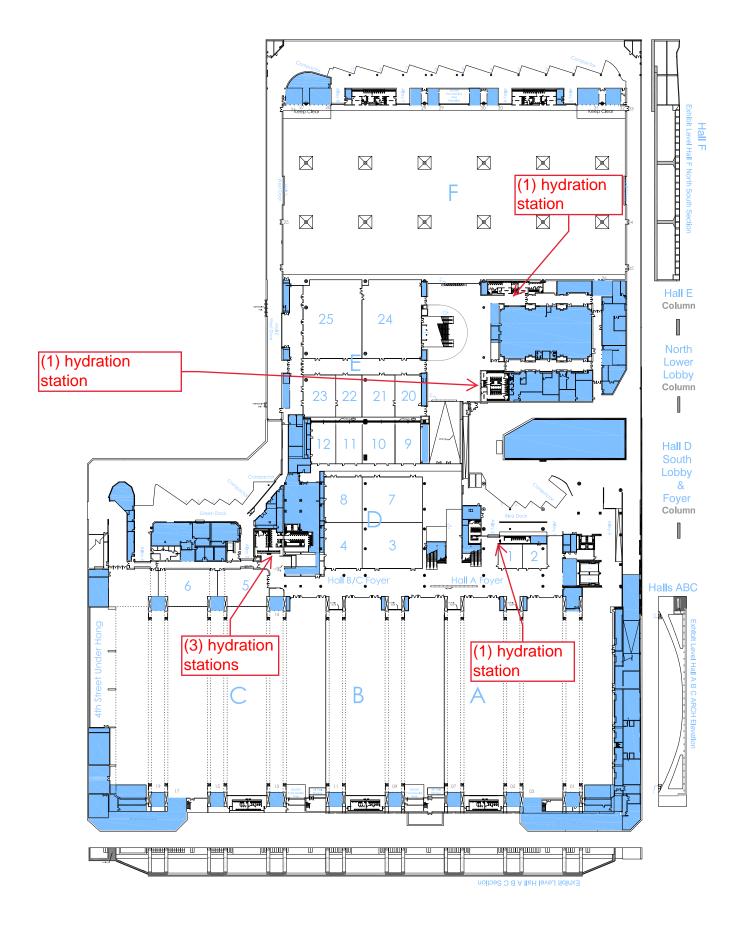

## Hydration Stations in North and South

## **ELKAY EZ H20**

- (1) in South Lower Lobby near Room 2
- (3) in South Lower Lobby near restrooms by Room 5
  - (1) in South Upper Lobby by Room 101
  - (1) in South Upper Lobby by Room 105
- (1) on Upper Mezzanine by escalators on 4<sup>th</sup> Street side
- (2) on Upper Mezzanine overlooking South Upper Lobby on 3<sup>rd</sup> Street side
  - (1) on Esplanade by restrooms
- (2) on Level 2 by restrooms near Blue Dock Freight
  - (2) on Level 2 by Room 214
  - (2) on Level 2 by Room 212
  - (1) on Level 2 by First Aid Office
  - (1) on Level 3 by Room 301
  - (1) on Level 3 by Room 309
  - (1) on Level 3 by Room 310
  - (2) on Level 3 near restrooms by Room 308

Total: 22 hydration stations of Elkay EZH20 brand

Exhibit Halls ABCDEF Floor Loads: 125 PSF

09 13 20: