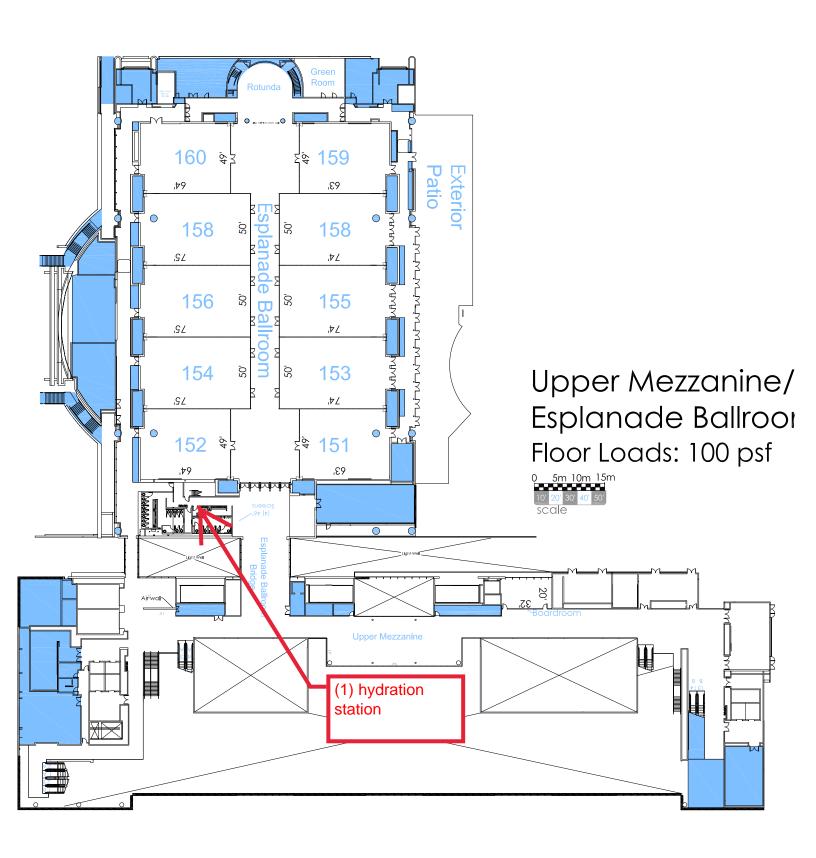

## **ELKAY EZ H20**

- (1) in South Lower Lobby near Room 2
- (3) in South Lower Lobby near restrooms by Room 5
  - (1) in South Upper Lobby by Room 101
  - (1) in South Upper Lobby by Room 105
- (1) on Upper Mezzanine by escalators on 4<sup>th</sup> Street side
- (2) on Upper Mezzanine overlooking South Upper Lobby on 3<sup>rd</sup> Street side
  - (1) on Esplanade by restrooms
- (2) on Level 2 by restrooms near Blue Dock Freight
  - (2) on Level 2 by Room 214
  - (2) on Level 2 by Room 212
  - (1) on Level 2 by First Aid Office
  - (1) on Level 3 by Room 301
  - (1) on Level 3 by Room 309
  - (1) on Level 3 by Room 310
  - (2) on Level 3 near restrooms by Room 308