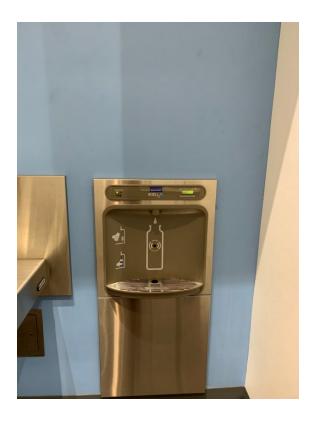

## **ELKAY EZ H20**

- (1) in South Lower Lobby near Room 2
- (3) in South Lower Lobby near restrooms by Room 5
  - (1) in South Upper Lobby by Room 101
  - (1) in South Upper Lobby by Room 105
- (1) on Upper Mezzanine by escalators on 4<sup>th</sup> Street side
- (2) on Upper Mezzanine overlooking South Upper Lobby on 3<sup>rd</sup> Street side
  - (1) on Esplanade by restrooms
- (2) on Level 2 by restrooms near Blue Dock Freight
  - (2) on Level 2 by Room 214
  - (2) on Level 2 by Room 212
  - (1) on Level 2 by First Aid Office
  - (1) on Level 3 by Room 301
  - (1) on Level 3 by Room 309
  - (1) on Level 3 by Room 310
  - (2) on Level 3 near restrooms by Room 308

Total: 22 hydration stations of Elkay EZH20 brand

Exhibit Halls ABCDEF Floor Loads: 125 PSF

09 13 20: