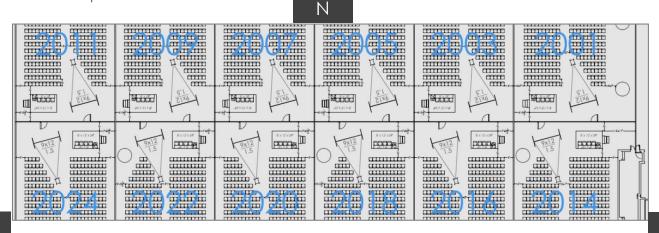

#### **Moscone West**

- Room 2/3001, 2/3003, 2/3005/, 2/3007, 2/3009 & 2/3011
  - Risers must be placed in front of the South/West exit door with a 4' clearance.
- Rooms 2/3014, 2/3016, 2/3018, 2/3020, 2/3022 & 2/3024
  - Risers must be placed in front of the North/East exit door with a 4' clearance.
- Sample: