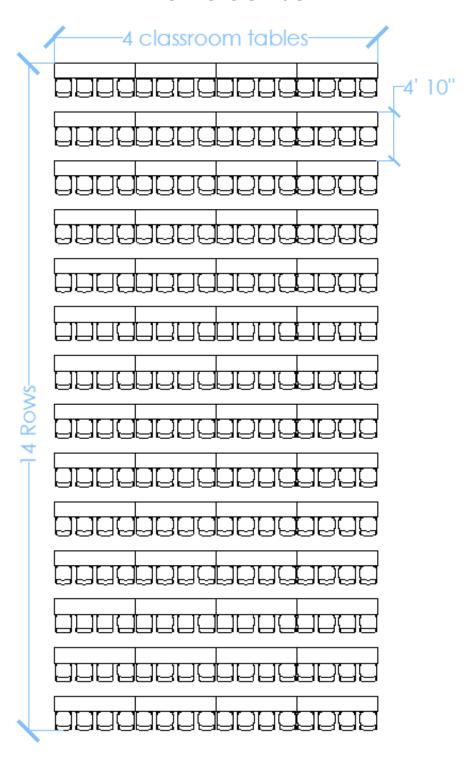

#### **Classroom Table Sizes**

8' x 18''

North | South | West

Measurement point: back to font

Max block set

#### Max block set

\*Minimum spacing. Please consult with your catering contact to see if additional spacing is required.