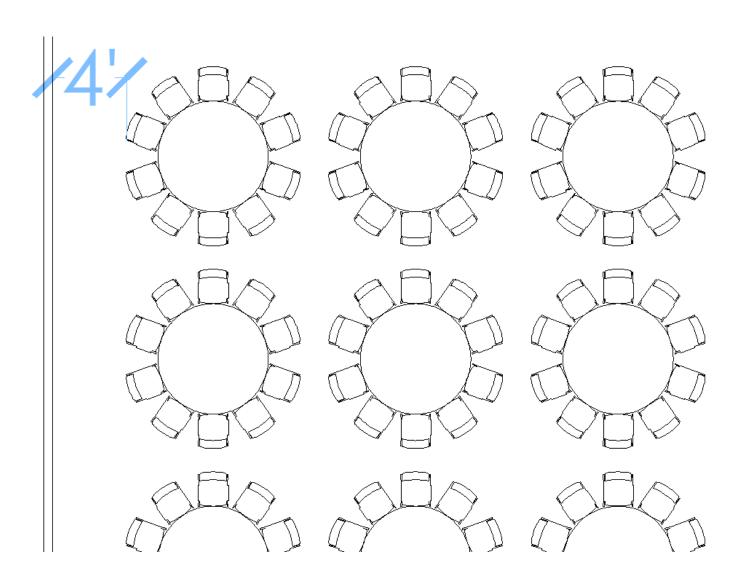

#### Max block set

\*Minimum spacing. Please consult with your catering contact to see if additional spacing is required.