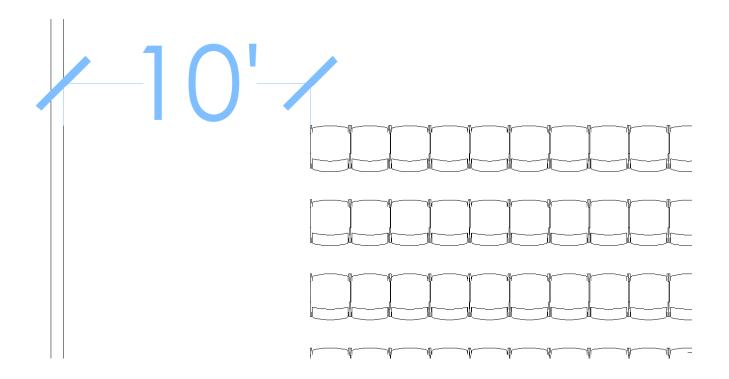

# **Theater Chair Spacing**

Measurement point: Front to Front

# **Theater Chair Spacing**

Max block set