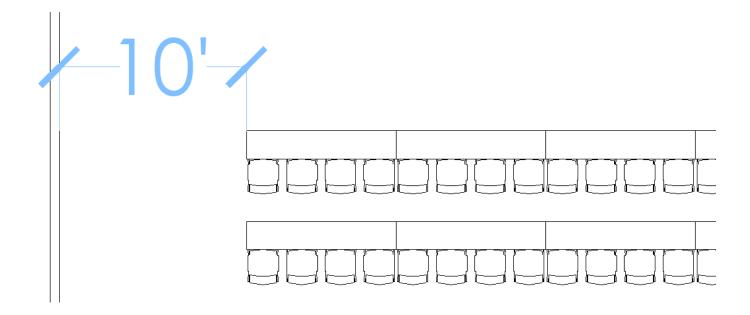

Minimum spacing. Please consult with your catering contact to see if additional spacing is required.



#### Max block set

\*Minimum spacing. Please consult with your catering contact to see if additional spacing is required.



#### Minimum aisle(s) width

\*Minimum spacing. Please consult with your catering contact to if additional spacing is required.



# Minimum perimeter aisle | Meeting rooms

\*Minimum spacing. Please consult with your catering contact to if additional spacing is required.



Minimum perimeter aisle | Ballroom or Exhibit Hall



#### **Classroom Table Sizes**

8' x 18''

North | South | West

Measurement point: back to font



Max block set



#### Minimum aisle width



Minimum perimeter aisle | Meeting rooms



Minimum perimeter aisle | Ballroom or Exhibit Hall



#### **Theater Chair Sizes**





North | South

West

# **Theater Chair Spacing**

Measurement point: Front to Front



# **Theater Chair Spacing**

Max block set



# Minimum aisle width | Meeting rooms



# Minimum perimeter aisle | Meeting rooms



Minimum center aisle | Ballroom or Exhibit Hall



Minimum perimeter aisle | Ballroom or Exhibit Hall