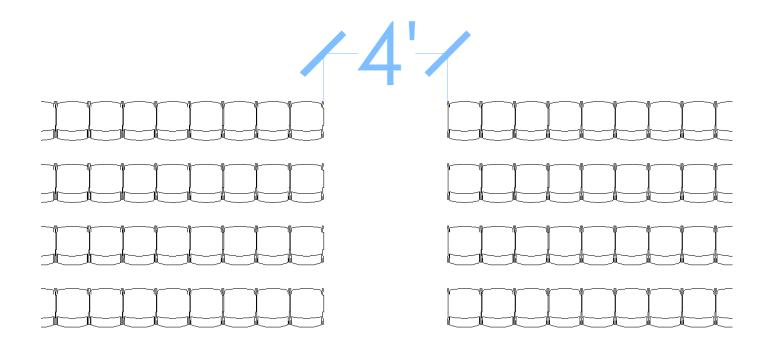

# **Theater Chair Spacing**

Max block set

# Minimum aisle width | Meeting rooms