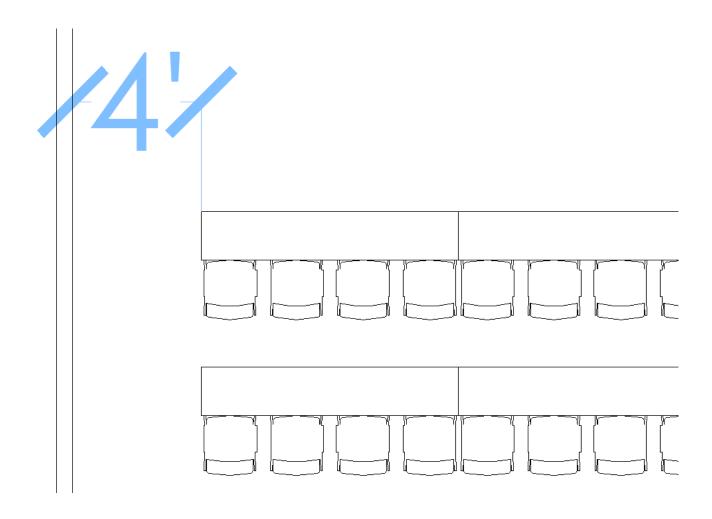

#### **Classroom Table Sizes**

8' x 18''

North | South | West

Measurement point: back to font

Max block set

#### Minimum aisle width

Minimum perimeter aisle | Meeting rooms

Minimum perimeter aisle | Ballroom or Exhibit Hall