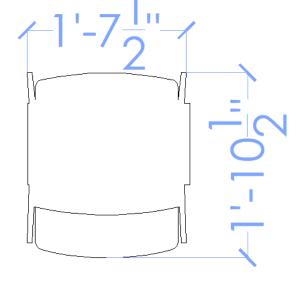

th your catering contact to see if additional spacing is required.



#### Max block set

\*Minimum spacing. Please consult with your catering contact to see if additional spacing is required.



#### Minimum aisle(s) width

\*Minimum spacing. Please consult with your catering contact to if additional spacing is required.



# Minimum perimeter aisle | Meeting rooms

\*Minimum spacing. Please consult with your catering contact to if additional spacing is required.



Minimum perimeter aisle | Ballroom or Exhibit Hall



#### **Classroom Table Sizes**

8' x 18''

North | South | West

Measurement point: back to font



Max block set



#### Minimum aisle width



Minimum perimeter aisle | Meeting rooms



Minimum perimeter aisle | Ballroom or Exhibit Hall



#### **Theater Chair Sizes**





North | South

West

# **Theater Chair Spacing**

Measurement point: Front to Front



# **Theater Chair Spacing**

Max block set



# Minimum aisle width | Meeting rooms



# Minimum perimeter aisle | Meeting rooms



Minimum center aisle | Ballroom or Exhibit Hall



Minimum perimeter aisle | Ballroom or Exhibit Hall