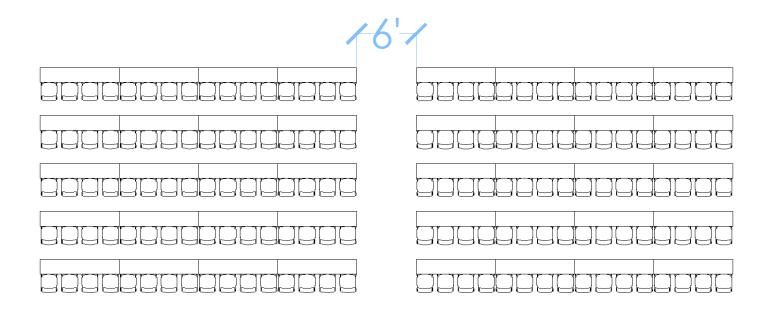

#### **Classroom Table Sizes**

8' x 18''

North | South | West

Measurement point: back to font

Max block set

#### Minimum aisle(s) width

\*Minimum spacing. Please consult with your catering contact to if additional spacing is required.