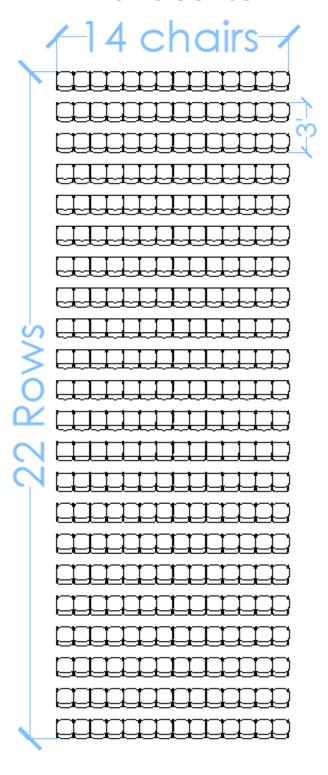

#### **Theater Chair Sizes**

North | South

West

# **Theater Chair Spacing**

Measurement point: Front to Front