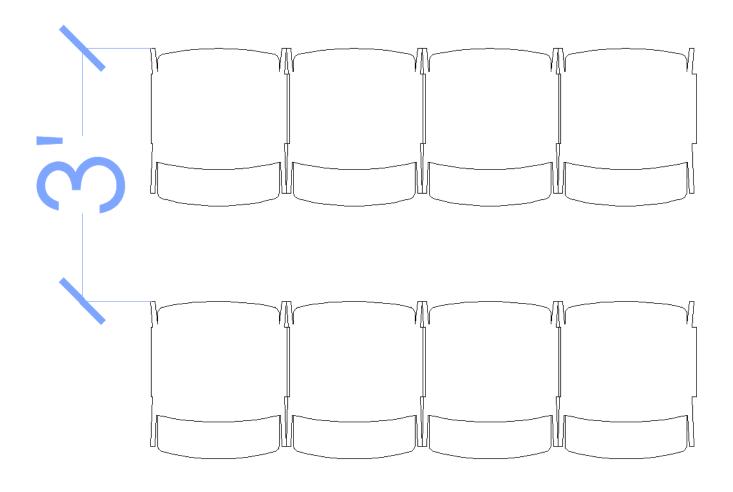

t

\*Minimum spacing. Please consult with your catering contact to see if additional spacing is required.



#### Minimum aisle(s) width

\*Minimum spacing. Please consult with your catering contact to if additional spacing is required.



# Minimum perimeter aisle | Meeting rooms

\*Minimum spacing. Please consult with your catering contact to if additional spacing is required.



Minimum perimeter aisle | Ballroom or Exhibit Hall



#### **Classroom Table Sizes**

8' x 18''

North | South | West

Measurement point: back to font



Max block set



#### Minimum aisle width



Minimum perimeter aisle | Meeting rooms



Minimum perimeter aisle | Ballroom or Exhibit Hall



#### **Theater Chair Sizes**





North | South

West

# **Theater Chair Spacing**

Measurement point: Front to Front



# **Theater Chair Spacing**

Max block set



# Minimum aisle width | Meeting rooms



# Minimum perimeter aisle | Meeting rooms



Minimum center aisle | Ballroom or Exhibit Hall



Minimum perimeter aisle | Ballroom or Exhibit Hall