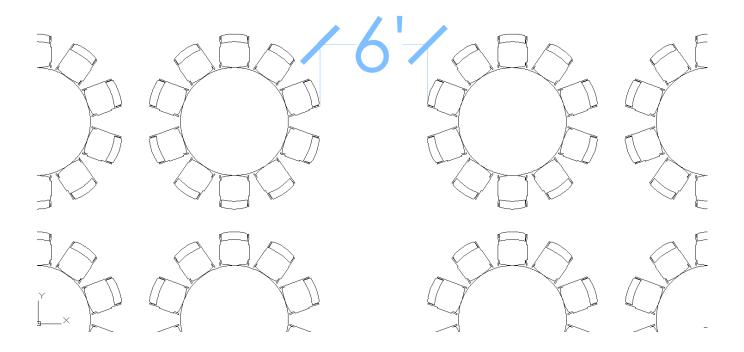

#### Measurement point: Center to Center

\*Minimum spacing. Please consult with your catering contact to see if additional spacing is required.