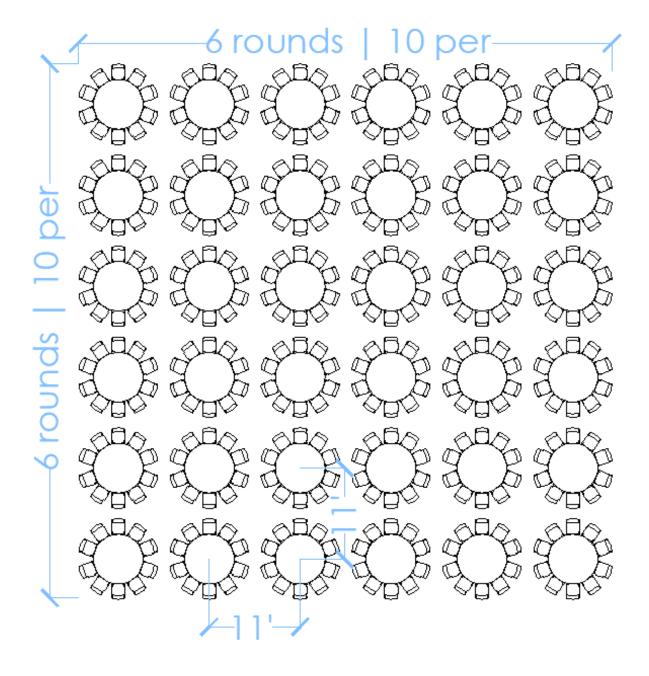

# **Banquet Round Table Sizes**

North | South | West

#### Measurement point: Center to Center

\*Minimum spacing. Please consult with your catering contact to see if additional spacing is required.