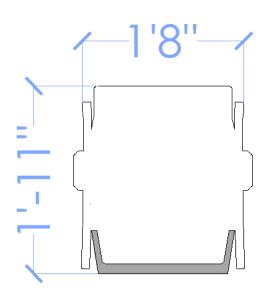

with your catering contact to see if additional spacing is required.



#### Max block set

\*Minimum spacing. Please consult with your catering contact to see if additional spacing is required.



#### Minimum aisle(s) width

\*Minimum spacing. Please consult with your catering contact to if additional spacing is required.



# Minimum perimeter aisle | Meeting rooms

\*Minimum spacing. Please consult with your catering contact to if additional spacing is required.



Minimum perimeter aisle | Ballroom or Exhibit Hall



#### **Classroom Table Sizes**

8' x 18''

North | South | West

Measurement point: back to font



Max block set



#### Minimum aisle width



Minimum perimeter aisle | Meeting rooms



Minimum perimeter aisle | Ballroom or Exhibit Hall



#### **Theater Chair Sizes**





North | South

West

# **Theater Chair Spacing**

Measurement point: Front to Front



# **Theater Chair Spacing**

Max block set



# Minimum aisle width | Meeting rooms



# Minimum perimeter aisle | Meeting rooms



Minimum center aisle | Ballroom or Exhibit Hall



Minimum perimeter aisle | Ballroom or Exhibit Hall