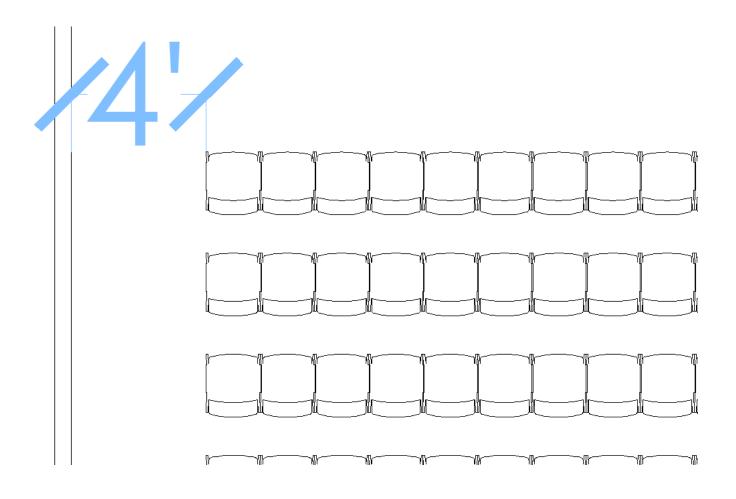

# Minimum perimeter aisle | Meeting rooms

Minimum center aisle | Ballroom or Exhibit Hall

Minimum perimeter aisle | Ballroom or Exhibit Hall