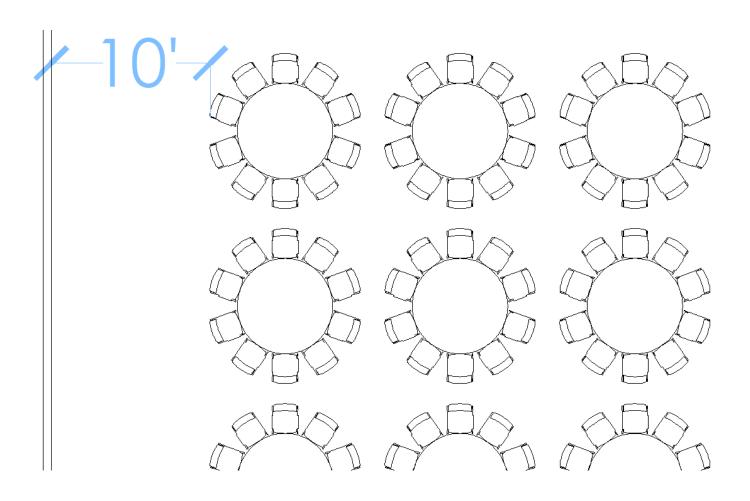

#### Minimum aisle(s) width

\*Minimum spacing. Please consult with your catering contact to if additional spacing is required.

# Minimum perimeter aisle | Meeting rooms

\*Minimum spacing. Please consult with your catering contact to if additional spacing is required.

Minimum perimeter aisle | Ballroom or Exhibit Hall