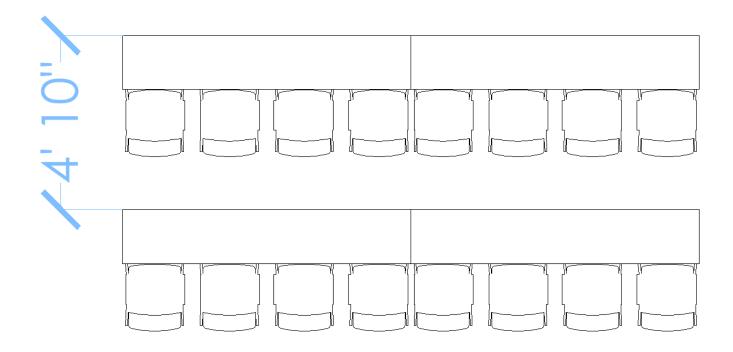

#### **Classroom Table Sizes**

8' x 18''

North | South | West

Measurement point: back to font

Max block set

#### Measurement point: Center to Center

\*Minimum spacing. Please consult with your catering contact to see if additional spacing is required.