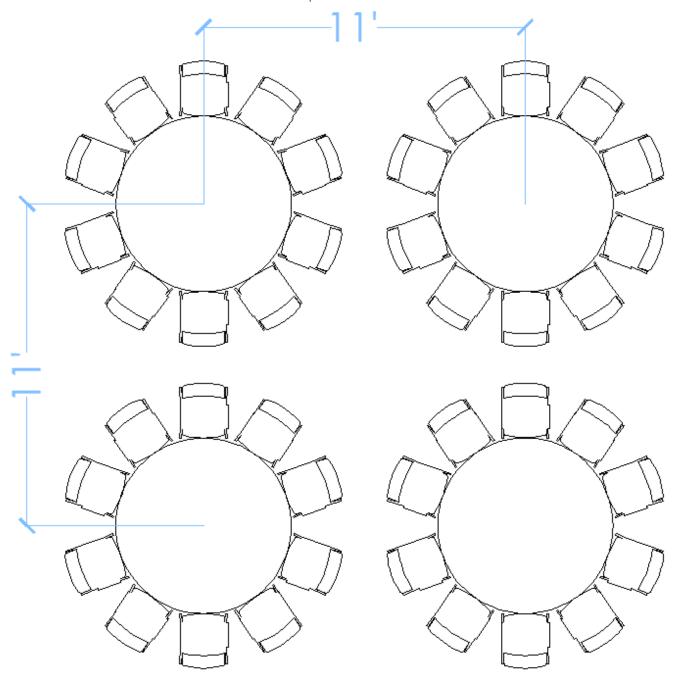

# **Banquet Round Table Sizes**

North | South | West

#### Measurement point: Center to Center

\*Minimum spacing. Please consult with your catering contact to see if additional spacing is required.