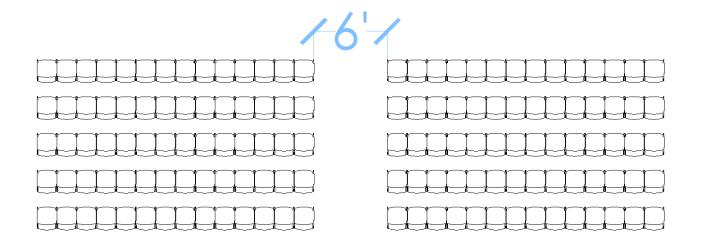

# Minimum perimeter aisle | Meeting rooms

Minimum center aisle | Ballroom or Exhibit Hall

Minimum perimeter aisle | Ballroom or Exhibit Hall